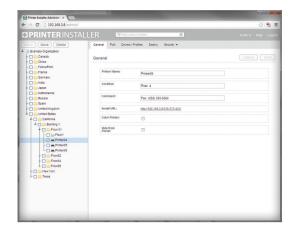

#### **Central Management**

- Effortlessly import and migrate all printers into PrinterLogic's administrator portal
- Centrally manage end-user printers, drivers, device settings and preferences
- Automatically apply all changes made by the administrator to end-user printers
- Eliminate complicated scripting and GPO's by pushing printers according to AD user, group, OU or IP address range

#### End-User Self-Service Portal

Printer Installer Administrator

Contact Us: www.PrinterLogic.com 435.652.1288

**Import Utility**