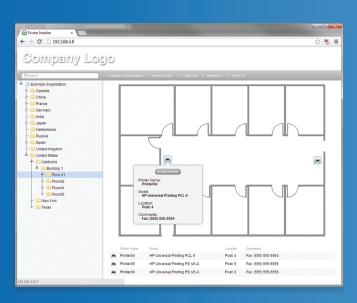

#### Self-Service Printer Installation Portal

- Empower end-users to self-install printers with a single click
- Provide optional floor plan maps to help locate and install printers
- Significantly reduce the number of help desk calls

#### End-User Self-Service Portal

Printer Installer Administrator

Contact Us: www.PrinterLogic.com 435.652.1288

**Import Utility**