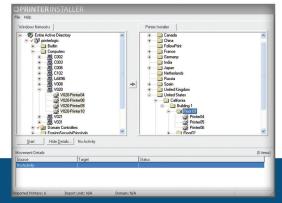

#### **Central Management**

- Effortlessly import and migrate all printers into PrinterLogic's administrator portal
- Centrally manage end-user printers, drivers, device settings and preferences
- Automatically apply all changes made by the administrator to end-user printers
- Eliminate complicated scripting and GPO's by pushing printers according to AD user, group, OU or IP address range

#### End-User Self-Service Portal

Printer Installer Administrator

Contact Us: www.PrinterLogic.com 435.652.1288

**Import Utility**