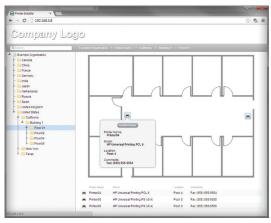

#### Self-Service Printer Installation Portal

- Empower end-users to self-install printers with a single click
- Provide optional floor plan maps to help locate and install printers
- Significantly reduce the number of help desk calls

#### End-User Self-Service Portal

Printer Installer Administrator

Contact Us: www.PrinterLogic.com 435.652.1288

**Import Utility**